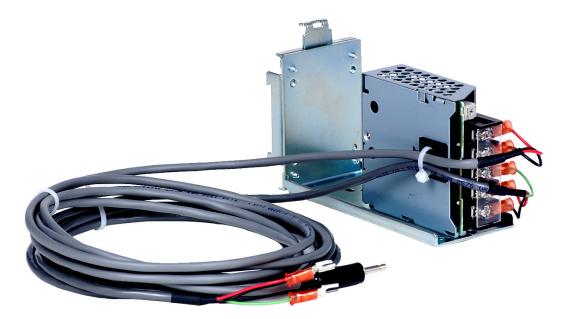

## **General Description**

The AS0096900 is a DIN rail attachment plate that may be used in mounting the AS0096800 power supply to a DIN rail system. Figure 1 shows the wired AS0096800 power supply, sold separately, mounted on the AS0096900 DIN rail attachment plate. The AS0096900 includes two M3 screws for mounting the power supply to the attachment plate.

Figure 1: Mounted and Wired Power Supply