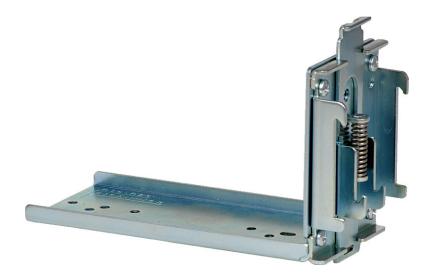

## **General Description**

The AS0096900 is a DIN rail attachment plate that may be used in mounting the AS0096800 power supply to a DIN rail system. Figure 1 shows the wired AS0096800 power supply, sold separately, mounted on the AS0096900 DIN rail attachment plate. The AS0096900 includes two M3 screws for mounting the power supply to the attachment plate.