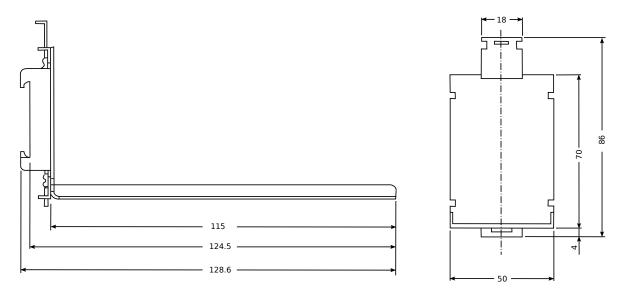

## **Attachment Plate Dimensions**

Figure 2 shows the attachment plate dimensions in millimeters.

Figure 2: Attachment Plate Dimensions