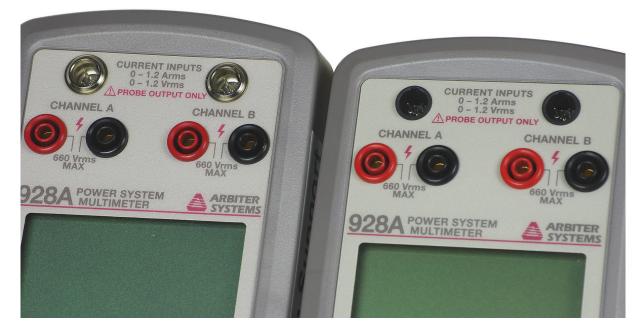

## Effective January 1, 2016

The Model 928A Power System Multimeters shipped after 2015 feature a redesigned current input. The redesign includes changes to internal components but the most visible change is the current input connectors, which are upgraded to a metal, panel-mounted style to enhance its strength and durability. The impeccable accuracy and functionality remain the same.

Factory upgrades to the new connector style are available for \$525.

Factory replacement of the original connector style (connector only) is available for \$400 until supplies are exhausted.

Figure 1: New style on left, old style on right.